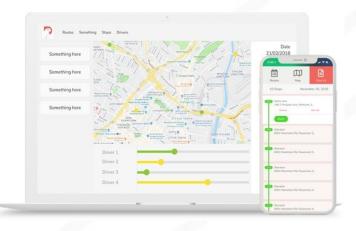

# **Our Solution**

Paroute provides an integrated solutions software taking into consideration constrains such as multiple route optimization, scheduling, fuel management, live vehicle and mobile app tracking, simulation, costume reports, API integration, in order to optimize resources and save time and money.

## How it works

- 1. Input your fleet 2. Plan and optimize information
  - vour routes
- 3. Send assigned routes to your drivers
- 4. Monitoring routes execution
- 5. Analyze and assess drivers performance